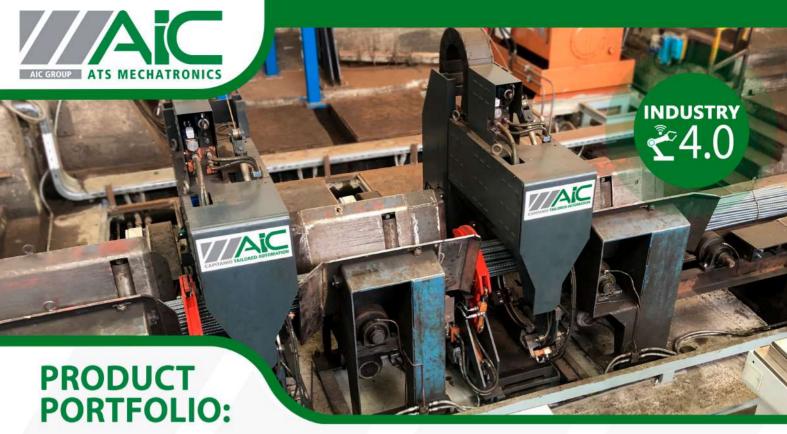

## TYING MACHINES

## AIC's tying machines are:

- Highly reliable;
- Able to perform tight and loose ties with single and double turns;
- Endorsed by extensive level of experience.

## THE ADVANTAGES OF OUR TYING MACHINES:

The market's quickest tying cycles: just

6.8 seconds for bending and loosening by single or double turns.

Smooth integration into rolling mill layouts under any operating conditions.

Latest technologies, automatic configuration and operation.

Reduced downtime. accelerated the job in-site processes and defeated adverse effects caused by tying steel manually.

All Tying Machines are fully produced, assembled and tested in our workshops in Northern Italy before shipment to the site. This reduces the start-up times and lost opportunity costs.