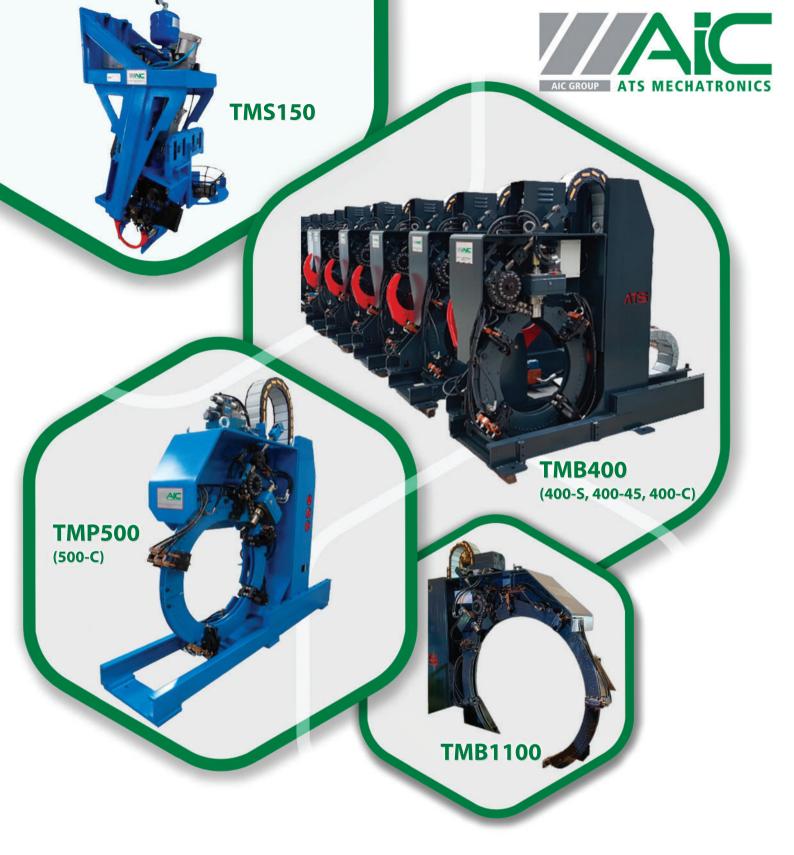

## TYING MACHINES

## AIC's tying machines are:

- Highly reliable;
- Able to perform tight and loose ties with single and double turns;
- Endorsed by extensive level of experience.

## THE ADVANTAGES OF OUR TYING MACHINES:

The market's quickest tying cycles: just

6.8 seconds for bending and loosening by single or double turns.

Smooth integration into rolling mill layouts under any operating conditions.

Latest technologies, automatic configuration and operation.

Reduced downtime. accelerated the job in-site processes and defeated adverse effects caused by tying steel manually.

All Tying Machines are fully produced, assembled and tested in our workshops in Northern Italy before shipment to the site. This reduces the start-up times and lost opportunity costs.